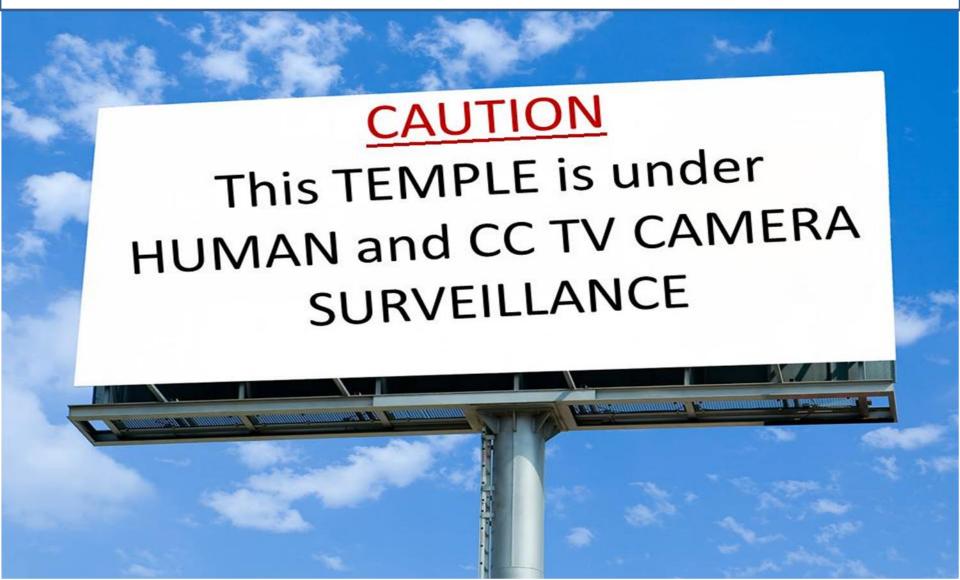

## TEMPLE WATCHMEN, PRIESTS, MUSICIAN & STAFE SAFETY

Sufficient CC TV

Cameras

Monitoring

CC TV Cameras

Monitor at Police Station