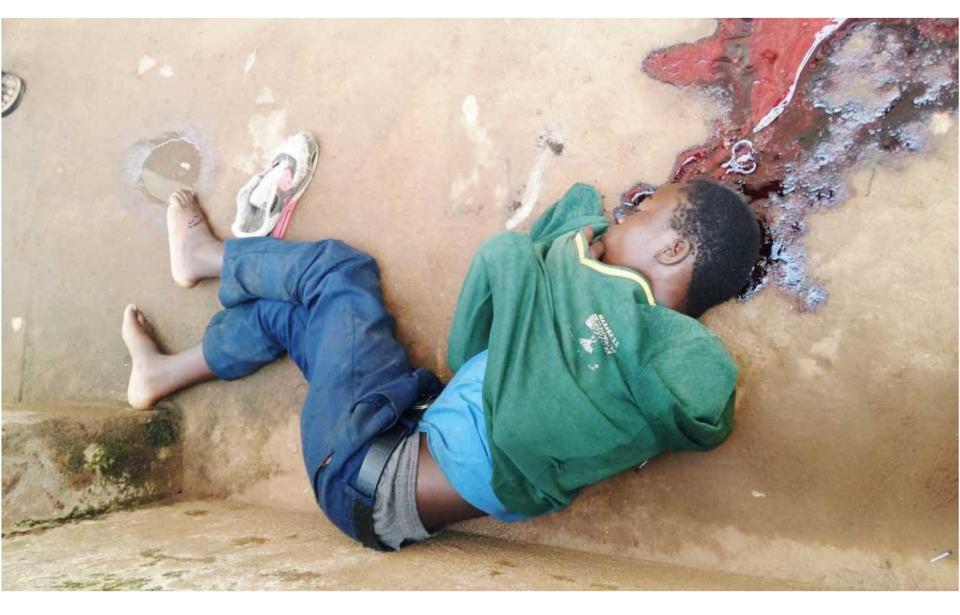

a 'hundial' and brass pot were reported stolen. S. Arivazhagan (45) was sleeping in front of the sanctum sanctorum when miscreants entered the temple and threw a huge stone on his head, killing him on the spot.



### Dalma temple's priest found murdered

• Jamshedpur: In a shocking incident, the dead body of a priest of a temple at Dalma hills was found lying at a dense jungle inside the Dalma wildlife sanctuary on Thursday morning. The victim was identified as Giri Baba, who had gone missing from past week from the temple.



#### BIHAR TEMPLE PRIEST KILLED IN ROHTAS



**Patna**: A temple priest has been shot dead in Bihar's Rohtas district, police said on Friday. Prawin Das, attached to the Ravidas temple in Sakhra village, was murdered on Thursday night.

## Murdered Security Guard



## Telangana Today

Telangana: Temple priest murdered in Adilabad district

Adilabad: A 50-year old priest was done to death by unknown persons when he was returning from a temple to his residence on the outskirts of Kapparla village in Thamsi mandal on Tuesday midnight



Sensational robbery and murder in Kokrajhar: Temple priest murdered by miscreants

### rediff.com

Devotee murdered in Durban temple; priest missing











STRANGLED





Strangulated

# Killed were

Temple Watchmen

Temple Priests

# INNUMERABLE

# ROBBERIES

# & MURDERS



Can't we stop these?



100% the murders and robberies can be stopped





# INNUMERABLE ROBBERIES & MURDERS to

#### ZERO MURDERS & ZERO ROBBERIES

- Precious lives are lost and invaluable temple assets that too antiques that crossed several h